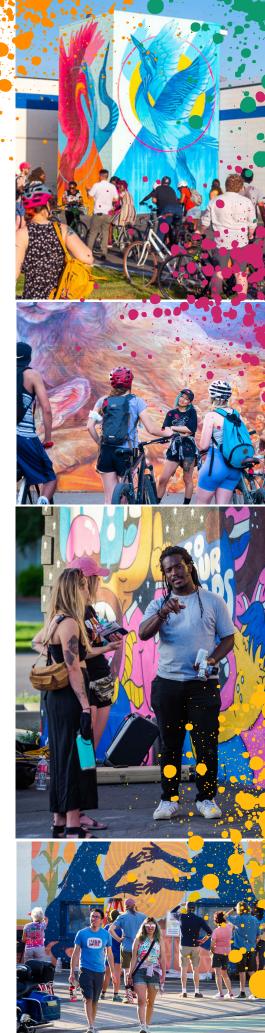

## MURAL FEST ARTIST MEET & GREET

## Saturday, May 14 5:00 - 8:00 PM

A self-guided walking or bike tour of the new 2022 murals. Come see the murals, meet the artists, and celebrate community.

## LOCATION:

South Salt Lake's Creative Industries Zone: Around West Temple between 2100 S & Oakland Ave.

## **DETAILS:**

- Food Trucks
- · Live music & entertainment at each mural site

Look out for directional flags and Mural Fest volunteers along the route.

For a map of all the murals, visit themuralfest.com